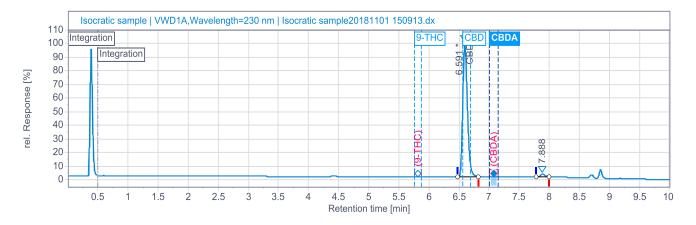

## Cannabinoid Results

## Cannabinoid Profile

| % 9-THC    | % CBD       | % CBDA     | % THCA     |
|------------|-------------|------------|------------|
| RT: N/A    | RT: 6.59    | RT: N/A    | RT: N/A    |
| ND         | 1.055       | ND         | ND         |
| 0.00 mg/ml | 10.55 mg/ml | 0.00 mg/ml | 0.00 mg/ml |